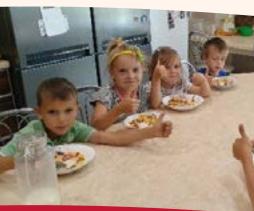

#### How does it work?

- With an individual contribution, which is passed on 100 per cent, you take over the sponsorship of a foster family with orphans.
- You will receive from us an info with picture and location of that family you support with your donation.
- Once or twice a year you will also receive a letter from your sponsor family (correspondence possible).
- At the beginning of the following year, you will receive a **donation receipt for your sponsorship** contributions for your tax return.
- Your sponsorship can be **terminated at any time** and without giving reasons.